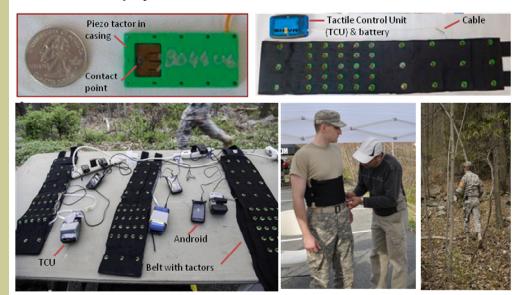

# THATO: A TeleHaptic Android Application to Support Tactical Operations

THATO assists dismounted soldiers by supporting:

- (1) the reception of incoming information without requiring the soldier to shift visual or auditory attention from other tasks
- (2) soldiers working hands-free as information is received
- (3) covert operations, because a tactile display is nonilluminating and relatively quiet

## **Information Display**