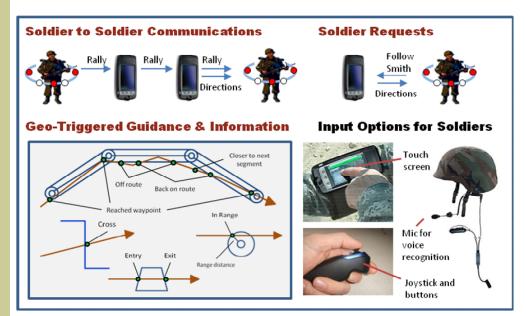

# THATO: A TeleHaptic Android Application to Support Tactical Operations

THATO assists dismounted soldiers by supporting:

- (1) the reception of incoming information without requiring the soldier to shift visual or auditory attention from other tasks
- (2) soldiers working hands-free as information is received
- (3) covert operations, because a tactile display is nonilluminating and relatively quiet

## **Information Generation**